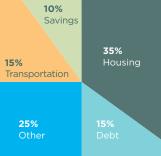

## **MONEY MINDER**

Do your dollars disappear? You may be spending unconsciously! Become a dollar detective by jotting down everything you spend this week. Then, put that money into your Holy Rosary Savings account for a rainy day! See the budget guidelines above for information on a balanced budget.

Savings 35% 15% Transportation 25%

Weekly Total:

Suggested Budget Guidelines